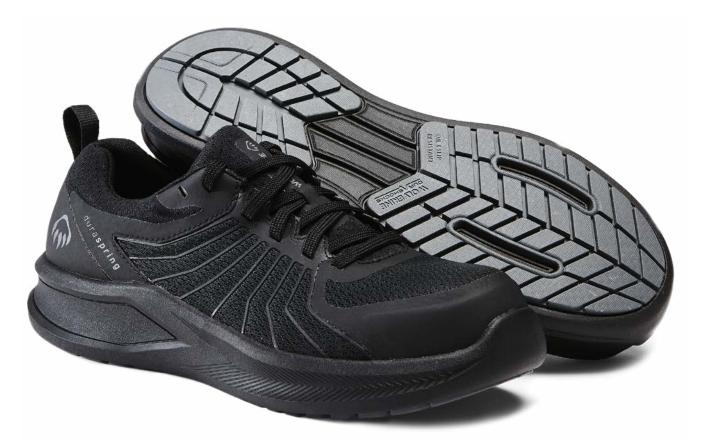

## BOLT

Women's Lace Up Safety Sneakers

DURA**SPRING** CUSHIONING FOR LONG LASTING MAXIMUM SUPPORT

LIGHTWEIGHT PROTECTION OF A CARBONMAX SAFETY TOE

OUTSOLE TUNED FOR SLIP RESISTANCE

OF WOLVERINE

## **SPECS & TECH**

- Lightweight & Breathable stretch mesh upper.
- Moisture wicking mesh lining.
- Removable Wolverine DuraShocks® PU footbed.
- Dynamic Wolverine DuraSpring<sup>™</sup> cushioning midsole resists compression for long-lasting comfort.
- Wolverine DuraShocks<sup>®</sup> dual suspension pads outsole.
- Nylon shank for extra strength.
- CarbonMax<sup>®</sup> composite toe caps.

## SAFETY

ASTM F2413-18 M I/75 C/75 EH Rated composite toe caps.